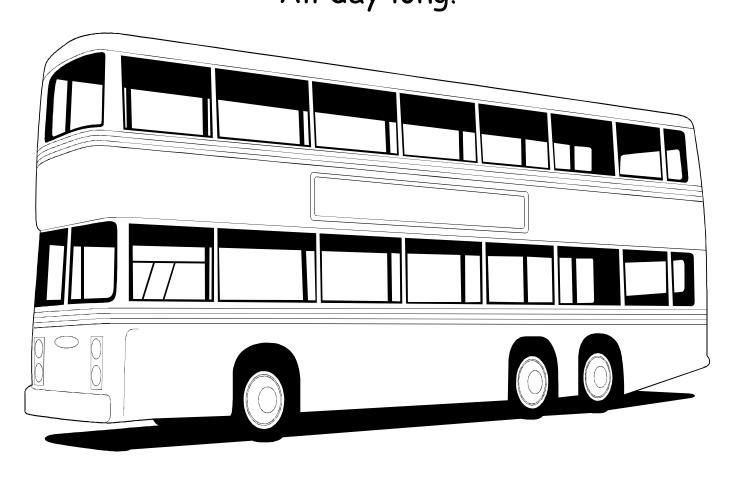

## Wheels on the bus Song

Sing the song. Colour the picture and circle the  $\underline{W/w}$  letters.

The wheels on the bus go round and round Round and round, round and round.

The wheels on the bus go round and round All day long!